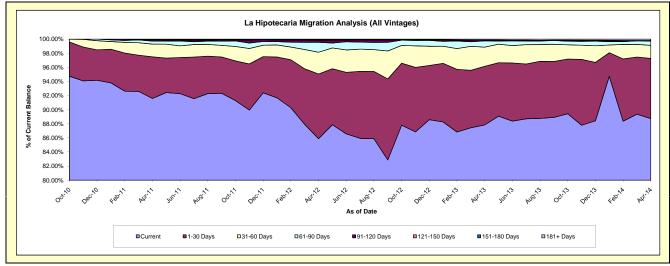

## Trust X - La Hipotecaria Panama Migration Analysis (All Vintages)

## **Delinquency Status (% of Current Balance)**

| Current Portfolio Balance | - | - | - | - | - | - | 93,597,722.70 | 87,486,713.32 | 81,075,542.73 | 73,893,528.45 |
|---------------------------|---|---|---|---|---|---|---------------|---------------|---------------|---------------|
|                           |   |   |   |   |   |   | Apr-11        | Apr-12        | Apr-13        | Apr-14        |
| Current                   |   |   |   |   |   |   | 91.59%        | 85.88%        | 87.84%        | 88.73%        |
| 1-30 Days                 |   |   |   |   |   |   | 5.90%         | 9.18%         | 8.30%         | 8.52%         |
| 31-60 Days                |   |   |   |   |   |   | 1.80%         | 3.08%         | 2.72%         | 1.85%         |
| 61-90 Days                |   |   |   |   |   |   | 0.43%         | 1.41%         | 0.88%         | 0.60%         |
| 91-120 Days               |   |   |   |   |   |   | 0.17%         | 0.25%         | 0.11%         | 0.05%         |
| 121-150 Days              |   |   |   |   |   |   | 0.09%         | 0.06%         | 0.02%         | 0.03%         |
| 151-180 Days              |   |   |   |   |   |   | 0.00%         | 0.03%         | 0.00%         | 0.00%         |
| 181+ Days                 |   |   |   |   |   |   | 0.04%         | 0.10%         | 0.13%         | 0.20%         |
|                           |   |   |   |   |   |   |               |               |               |               |
| Current - 90 Days         |   |   |   |   |   |   | 99.71%        | 99.55%        | 99.74%        | 99.71%        |
| 91-180 Days               |   |   |   |   |   |   | 0.25%         | 0.35%         | 0.13%         | 0.08%         |