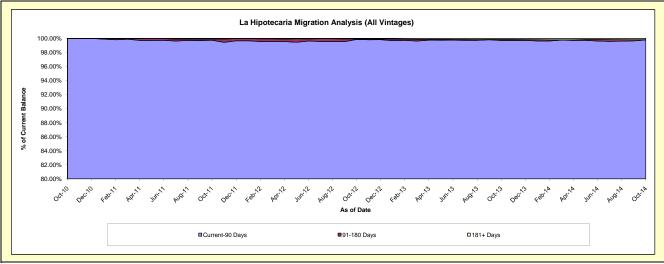

## Trust X - La Hipotecaria Panama Migration Analysis (All Vintages)

### Delinquency Status (% of Current Balance)

| Current Portfolio Balance | - |   | - | - | - | - | 95,896,276.46 | 90,469,890.33 | 84,571,655.05 | 77,102,504.74 | 70,326,316.72 |
|---------------------------|---|---|---|---|---|---|---------------|---------------|---------------|---------------|---------------|
|                           |   |   |   |   |   |   | Oct-10        | Oct-11        | Oct-12        | Oct-13        | Oct-14        |
| Current                   |   |   |   |   |   |   | 94.74%        | 91.28%        | 87.79%        | 89.42%        | 90.33%        |
| 1-30 Days                 |   |   |   |   |   |   | 4.84%         | 5.63%         | 8.79%         | 7.76%         | 7.59%         |
| 31-60 Days                |   |   |   |   |   |   | 0.40%         | 2.04%         | 2.52%         | 2.02%         | 1.41%         |
| 61-90 Days                |   |   |   |   |   |   | 0.02%         | 0.79%         | 0.75%         | 0.51%         | 0.45%         |
| 91-120 Days               |   |   |   |   |   |   | 0.00%         | 0.13%         | 0.05%         | 0.12%         | 0.02%         |
| 121-150 Days              |   |   |   |   |   |   | 0.00%         | 0.03%         | 0.03%         | 0.02%         | 0.00%         |
| 151-180 Days              |   |   |   |   |   |   | 0.00%         | 0.02%         | 0.00%         | 0.00%         | 0.02%         |
| 181+ Days                 | 1 |   |   |   |   |   | 0.00%         | 0.10%         | 0.07%         | 0.16%         | 0.18%         |
| Current - 90 Days         | 1 | 1 |   |   |   |   | 100.00%       | 99.73%        | 99.85%        | 99.70%        | 99.78%        |
| 91-180 Days               |   |   |   |   |   |   | 0.00%         | 0.17%         | 0.08%         | 0.14%         | 0.05%         |