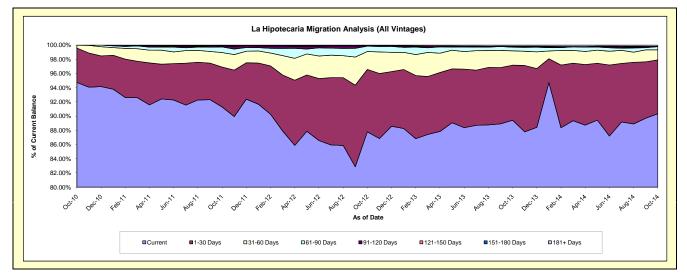

## Trust X - La Hipotecaria Panama Migration Analysis (All Vintages)

### Delinquency Status (% of Current Balance)

| Current Portfolio Balance | - |   | - | - | - | - | 95,896,276.46 | 90,469,890.33 | 84,571,655.05 | 77,102,504.74 | 70,326,316.72 |
|---------------------------|---|---|---|---|---|---|---------------|---------------|---------------|---------------|---------------|
|                           |   |   |   |   |   |   | Oct-10        | Oct-11        | Oct-12        | Oct-13        | Oct-14        |
| Current                   |   |   |   |   |   |   | 94.74%        | 91.28%        | 87.79%        | 89.42%        | 90.33%        |
| 1-30 Days                 |   |   |   |   |   |   | 4.84%         | 5.63%         | 8.79%         | 7.76%         | 7.59%         |
| 31-60 Days                |   |   |   |   |   |   | 0.40%         | 2.04%         | 2.52%         | 2.02%         | 1.41%         |
| 61-90 Days                |   |   |   |   |   |   | 0.02%         | 0.79%         | 0.75%         | 0.51%         | 0.45%         |
| 91-120 Days               |   |   |   |   |   |   | 0.00%         | 0.13%         | 0.05%         | 0.12%         | 0.02%         |
| 121-150 Days              |   |   |   |   |   |   | 0.00%         | 0.03%         | 0.03%         | 0.02%         | 0.00%         |
| 151-180 Days              |   |   |   |   |   |   | 0.00%         | 0.02%         | 0.00%         | 0.00%         | 0.02%         |
| 181+ Days                 | 1 |   |   |   |   |   | 0.00%         | 0.10%         | 0.07%         | 0.16%         | 0.18%         |
| Current - 90 Days         | 1 | 1 |   |   |   |   | 100.00%       | 99.73%        | 99.85%        | 99.70%        | 99.78%        |
| 91-180 Days               |   |   |   |   |   |   | 0.00%         | 0.17%         | 0.08%         | 0.14%         | 0.05%         |