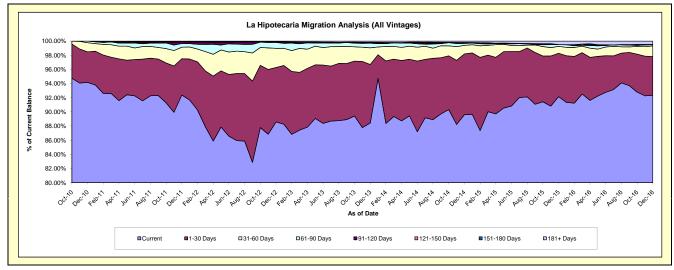

## Trust X - La Hipotecaria Panama Migration Analysis (All Vintages)

### **Delinquency Status (% of Current Balance)**

| Current Portfolio Balance | - | <br>95,400,475.16 | 89,289,198.13 | 83,463,933.20 | 76,114,631.80 | 69,381,220.96 | 62,292,292.14 | 56,389,310.03 |
|---------------------------|---|-------------------|---------------|---------------|---------------|---------------|---------------|---------------|
|                           |   | Dec-10            | Dec-11        | Dec-12        | Dec-13        | Dec-14        | Dec-15        | Dec-16        |
| Current                   |   | 94.17%            | 92.38%        | 88.58%        | 88.42%        | 89.60%        | 92.15%        | 92.35%        |
| 1-30 Days                 |   | 4.31%             | 5.13%         | 7.69%         | 8.27%         | 8.59%         | 6.12%         | 5.46%         |
| 31-60 Days                |   | 1.29%             | 1.62%         | 2.71%         | 2.35%         | 1.21%         | 0.99%         | 1.50%         |
| 61-90 Days                |   | 0.23%             | 0.52%         | 0.83%         | 0.65%         | 0.28%         | 0.24%         | 0.18%         |
| 91-120 Days               |   | 0.00%             | 0.26%         | 0.09%         | 0.05%         | 0.10%         | 0.00%         | 0.00%         |
| 121-150 Days              |   | 0.00%             | 0.06%         | 0.00%         | 0.04%         | 0.02%         | 0.00%         | 0.00%         |
| 151-180 Days              |   | 0.00%             | 0.00%         | 0.00%         | 0.04%         | 0.00%         | 0.01%         | 0.04%         |
| 181+ Days                 |   | 0.00%             | 0.03%         | 0.10%         | 0.16%         | 0.20%         | 0.49%         | 0.48%         |
| Current - 90 Days         |   | 100.00%           | 99.66%        | 99.81%        | 99.71%        | 99.67%        | 99.50%        | 99.49%        |
| 91-180 Days               |   | 0.00%             | 0.32%         | 0.09%         | 0.13%         | 0.13%         | 0.01%         | 0.04%         |