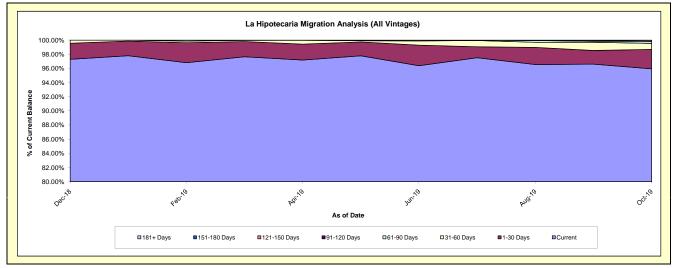

## Trust XV - La Hipotecaria El Salvador Migration Analysis (All Vintages)

## Delinquency Status (\$ of Current Balance)

Data Cutoff:

10/31/2019

| Current Portfolio Balance | - | - | - | - | - | - | - | - | - | 37,315,043.47          |
|---------------------------|---|---|---|---|---|---|---|---|---|------------------------|
|                           |   |   |   |   |   |   |   |   |   | Oct-19                 |
| Current                   |   |   |   |   |   |   |   |   |   | 35,798,431.02          |
| 1-30 Days<br>31-60 Days   |   |   |   |   |   |   |   |   |   | 1,026,690.6            |
| 31-60 Days                |   |   |   |   |   |   |   |   |   | 316,616.7<br>106,255.4 |
| 61-90 Days                |   |   |   |   |   |   |   |   |   | 106,255.4              |
| 91-120 Days               |   |   |   |   |   |   |   |   |   | -                      |
| 121-150 Days              |   |   |   |   |   |   |   |   |   | 54,842.0<br>12,207.6   |
| 151-180 Days              |   |   |   |   |   |   |   |   |   | 12,207.6               |
| 181+ Days                 |   |   |   |   |   |   |   |   |   | -                      |

## **Delinquency Status (% of Current Balance)**

| Current Portfolio Balance | - | - | - | - | - | - | - | - | - | 37,315,043.47 |
|---------------------------|---|---|---|---|---|---|---|---|---|---------------|
|                           |   |   |   |   |   |   |   |   |   | Oct-19        |
| Current                   |   |   |   |   |   |   |   |   |   | 95.94%        |
| 1-30 Days                 |   |   |   |   |   |   |   |   |   | 2.75%         |
| 31-60 Days                |   |   |   |   |   |   |   |   |   | 0.85%         |
| 61-90 Days                |   |   |   |   |   |   |   |   |   | 0.28%         |
| 91-120 Days               |   |   |   |   |   |   |   |   |   | 0.00%         |
| 121-150 Days              |   |   |   |   |   |   |   |   |   | 0.15%         |
| 151-180 Days              |   |   |   |   |   |   |   |   |   | 0.03%         |
| 181+ Days                 |   |   |   |   |   |   |   |   |   | 0.00%         |
|                           |   |   |   |   |   |   |   |   |   |               |
| Current - 90 Days         |   |   |   |   |   |   |   |   |   | 99.82%        |
| 91-180 Days               |   |   |   |   |   |   |   |   |   | 0.18%         |