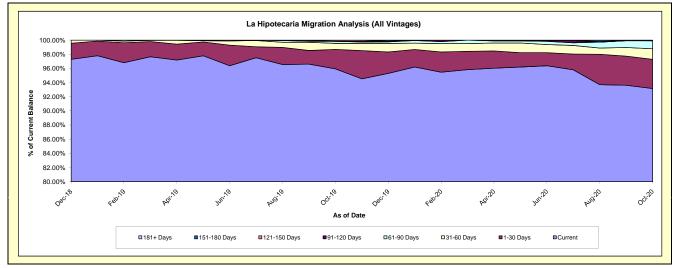

## Migration Analysis for La Hipotecaria S.A. de C.V El Salvador

Trust XV October 2020

An analysis of historical loan payment data was used to compile a migration analysis of delinquency by annual vintage. Delinquencies for each vintage were grouped into the following buckets; Current, 1-30, 31-60, 61-90, 91-120, 121-150, 151-180, and 180+. Results are provided in graphical and tabular form. The cutoff date is 10/31/2020.

## Trust XV - La Hipotecaria El Salvador Migration Analysis (All Vintages)

## **Delinquency Status (% of Current Balance)**

| Current Portfolio Balance | - | - | - | - | - | - | - | - | 37,315,043.47 | 34,502,824.86 |
|---------------------------|---|---|---|---|---|---|---|---|---------------|---------------|
|                           |   |   |   |   |   |   |   |   | Oct-19        | Oct-20        |
| Current                   |   |   |   |   |   |   |   |   | 95.94%        | 93.16%        |
| 1-30 Days                 |   |   |   |   |   |   |   |   | 2.75%         | 4.13%         |
| 31-60 Days                |   |   |   |   |   |   |   |   | 0.85%         | 1.50%         |
| 61-90 Days                |   |   |   |   |   |   |   |   | 0.28%         | 1.13%         |
| 91-120 Days               |   |   |   |   |   |   |   |   | 0.00%         | 0.00%         |
| 121-150 Days              |   |   |   |   |   |   |   |   | 0.15%         | 0.09%         |
| 151-180 Days              |   |   |   |   |   |   |   |   | 0.03%         | 0.00%         |
| 181+ Days                 |   |   |   |   |   |   |   |   | 0.00%         | 0.00%         |
|                           |   |   |   |   |   |   |   |   |               |               |
| Current - 90 Days         |   |   |   |   |   |   |   |   | 99.82%        | 99.91%        |
| 91-180 Days               |   |   |   |   |   |   |   |   | 0.18%         | 0.09%         |