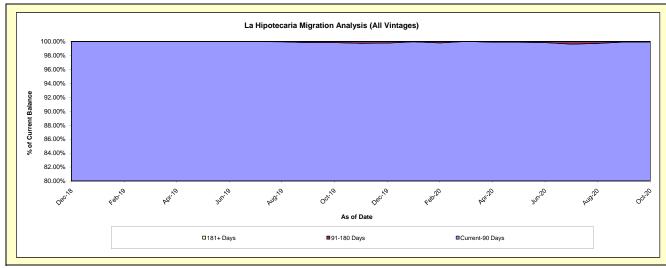

## Migration Analysis for La Hipotecaria S.A. de C.V El Salvador

Trust XV October 2020

An analysis of historical loan payment data was used to compile a migration analysis of delinquency by annual vintage. Delinquencies for each vintage were grouped into the following buckets; Current, 1-30, 31-60, 61-90, 91-120, 121-150, 151-180, and 180+. Results are provided in graphical and tabular form. The cutoff date is 10/31/2020.

## Trust XV - La Hipotecaria El Salvador Migration Analysis (All Vintages)

## **Delinquency Status (% of Current Balance)**

| Current Portfolio Balance | - | - | - | - | - | - | - | - | 37,315,043.47 | 34,502,824.86 |
|---------------------------|---|---|---|---|---|---|---|---|---------------|---------------|
|                           |   |   |   |   |   |   |   |   | Oct-19        | Oct-20        |
| Current                   |   |   |   |   |   |   |   |   | 95.94%        | 93.16%        |
| 1-30 Days                 |   |   |   |   |   |   |   |   | 2.75%         | 4.13%         |
| 31-60 Days                |   |   |   |   |   |   |   |   | 0.85%         | 1.50%         |
| 61-90 Days                |   |   |   |   |   |   |   |   | 0.28%         | 1.13%         |
| 91-120 Days               |   |   |   |   |   |   |   |   | 0.00%         | 0.00%         |
| 121-150 Days              |   |   |   |   |   |   |   |   | 0.15%         | 0.09%         |
| 151-180 Days              |   |   |   |   |   |   |   |   | 0.03%         | 0.00%         |
| 181+ Days                 |   |   |   |   |   |   |   |   | 0.00%         | 0.00%         |
|                           |   |   |   |   |   |   |   |   |               |               |
| Current - 90 Days         |   |   |   |   |   |   |   |   | 99.82%        | 99.91%        |
| 91-180 Days               |   |   |   |   |   |   |   |   | 0.18%         | 0.09%         |