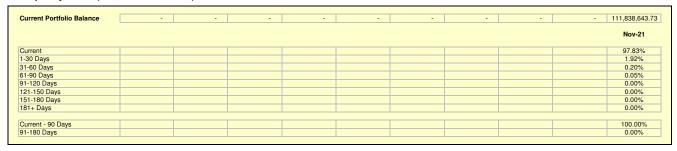

## **Delinquency Status (\$ of Current Balance)**

Data Cutoff:

11/30/2021

| Current Portfolio Balance             | - | - | - | - | - | - | - | - | - | 111,838,643.7                        |
|---------------------------------------|---|---|---|---|---|---|---|---|---|--------------------------------------|
|                                       |   |   |   |   |   |   |   |   |   | Nov-21                               |
| Current                               |   |   |   |   |   |   |   |   |   | 109,408,062.4                        |
| 1-30 Days<br>31-60 Days<br>61-90 Days |   |   |   |   |   |   |   |   |   | 2,150,515.5<br>228,873.6<br>51,192.1 |
| 31-60 Days                            |   |   |   |   |   |   |   |   |   | 228,873.€                            |
| 61-90 Days                            |   |   |   |   |   |   |   |   |   | 51,192.1                             |
| 91-120 Days                           |   |   |   |   |   |   |   |   |   | -                                    |
| 121-150 Days                          |   |   |   |   |   |   |   |   |   | -                                    |
| 151-180 Days                          |   |   |   |   |   |   |   |   |   | -                                    |
| 181+ Days                             |   |   |   |   |   |   |   |   |   |                                      |

## **Delinquency Status (% of Current Balance)**