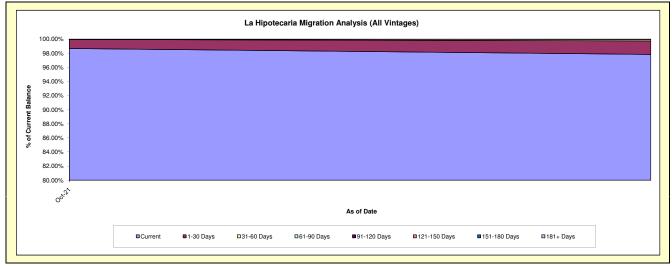

## Migration Analysis for La Hipotecaria S.A Panama

Trust XVI November 2021

An analysis of historical loan payment data was used to compile a migration analysis of delinquency by annual vintage. Delinquencies for each vintage were grouped into the following buckets; Current, 1-30, 31-60, 61-90, 91-120, 121-150, 151-180, and 180+. Results are provided in graphical and tabular form. The cutoff date is 11/30/2021.

## Trust XVI - La Hipotecaria Panama Migration Analysis (All Vintages)