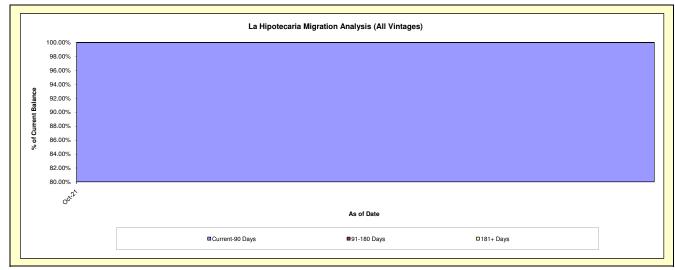

## Migration Analysis for La Hipotecaria S.A Panama

Trust XVI November 2021

An analysis of historical loan payment data was used to compile a migration analysis of delinquency by annual vintage. Delinquencies for each vintage were grouped into the following buckets; Current, 1-30, 31-60, 61-90, 91-120, 121-150, 151-180, and 180+. Results are provided in graphical and tabular form. The cutoff date is 11/30/2021.

## Trust XVI - La Hipotecaria Panama Migration Analysis (All Vintages)