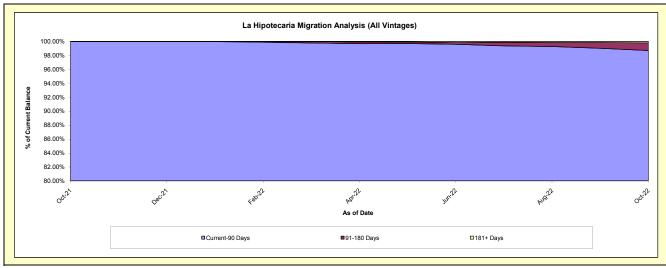

## Trust XVI - La Hipotecaria Panama Migration Analysis (All Vintages)

## **Delinquency Status (% of Current Balance)**

| Current Portfolio Balance | - | - | - | - | - | - | - | - | 109,371,462.82 | 104,691,039.58 |
|---------------------------|---|---|---|---|---|---|---|---|----------------|----------------|
|                           |   |   |   |   |   |   |   |   | Oct-21         | Oct-22         |
| Current                   |   |   |   |   |   |   |   |   | 98.68%         | 90.49%         |
| 1-30 Days                 |   |   |   |   |   |   |   |   | 1.32%          | 6.23%          |
| 31-60 Days                |   |   |   |   |   |   |   |   | 0.00%          | 1.35%          |
| 61-90 Days                |   |   |   |   |   |   |   |   | 0.00%          | 0.61%          |
| 91-120 Days               |   |   |   |   |   |   |   |   | 0.00%          | 0.76%          |
| 121-150 Days              |   |   |   |   |   |   |   |   | 0.00%          | 0.22%          |
| 151-180 Days              |   |   |   |   |   |   |   |   | 0.00%          | 0.12%          |
| 181+ Days                 |   |   |   |   |   |   |   |   | 0.00%          | 0.21%          |
|                           |   |   |   |   |   |   |   |   |                |                |
| Current - 90 Days         |   |   |   |   |   |   |   |   | 100.00%        | 98.68%         |
| 91-180 Days               |   |   |   |   |   |   |   |   | 0.00%          | 1.10%          |