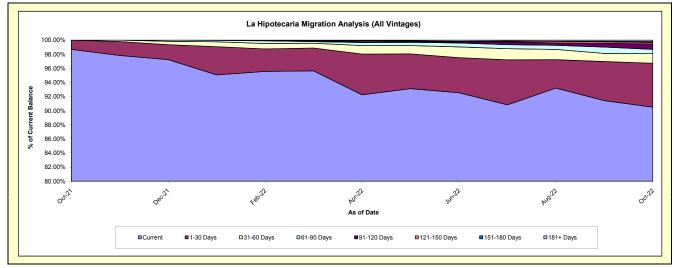

## Trust XVI - La Hipotecaria Panama Migration Analysis (All Vintages)

## **Delinquency Status (% of Current Balance)**

| Current Portfolio Balance | - | - | - | - | - | - | - | - | 109,371,462.82 | 104,691,039.58 |
|---------------------------|---|---|---|---|---|---|---|---|----------------|----------------|
|                           |   |   |   |   |   |   |   |   | Oct-21         | Oct-22         |
| Current                   |   |   |   |   |   |   |   |   | 98.68%         | 90.49%         |
| 1-30 Days                 |   |   |   |   |   |   |   |   | 1.32%          | 6.23%          |
| 31-60 Days                |   |   |   |   |   |   |   |   | 0.00%          | 1.35%          |
| 61-90 Days                |   |   |   |   |   |   |   |   | 0.00%          | 0.61%          |
| 91-120 Days               |   |   |   |   |   |   |   |   | 0.00%          | 0.76%          |
| 121-150 Days              |   |   |   |   |   |   |   |   | 0.00%          | 0.22%          |
| 151-180 Days              |   |   |   |   |   |   |   |   | 0.00%          | 0.12%          |
| 181+ Days                 |   |   |   |   |   |   |   |   | 0.00%          | 0.21%          |
|                           |   |   |   |   |   |   |   |   |                |                |
| Current - 90 Days         |   |   |   |   |   |   |   |   | 100.00%        | 98.68%         |
| 91-180 Days               |   |   |   |   |   |   |   |   | 0.00%          | 1.10%          |